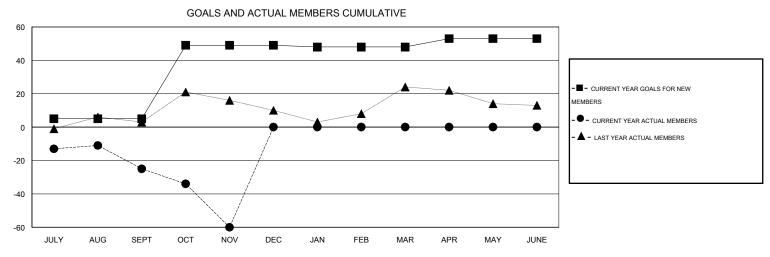

## Judy Hankom **LOCATION MINNESOTA** GMT CA 1 Clubs Members RESULTS FOR 2015-2016 RESULTS FOR 2015-2016 NEW CLUB NEW CLUBS DROPPED NET NEW MEMBER CHARTER AND DROPPED NET QUARTER QUARTER GOAL CLUBS GAIN/LOSS GOAL NEW MEMBERS MEMBERS GAIN/LOSS ADDED 0 0 0 0 5 58 83 -25 JULY/AUG/SEPT JULY/AUG/SEPT 0 0 0 44 35 70 -35 OCT/NOV/DEC OCT/NOV/DEC 0 0 0 0 -1 0 0 0 JAN/FEB/MAR JAN/FEB/MAR 0 0 0 0 0 0 0 5 APR/MAY/JUNE APR/MAY/JUNE